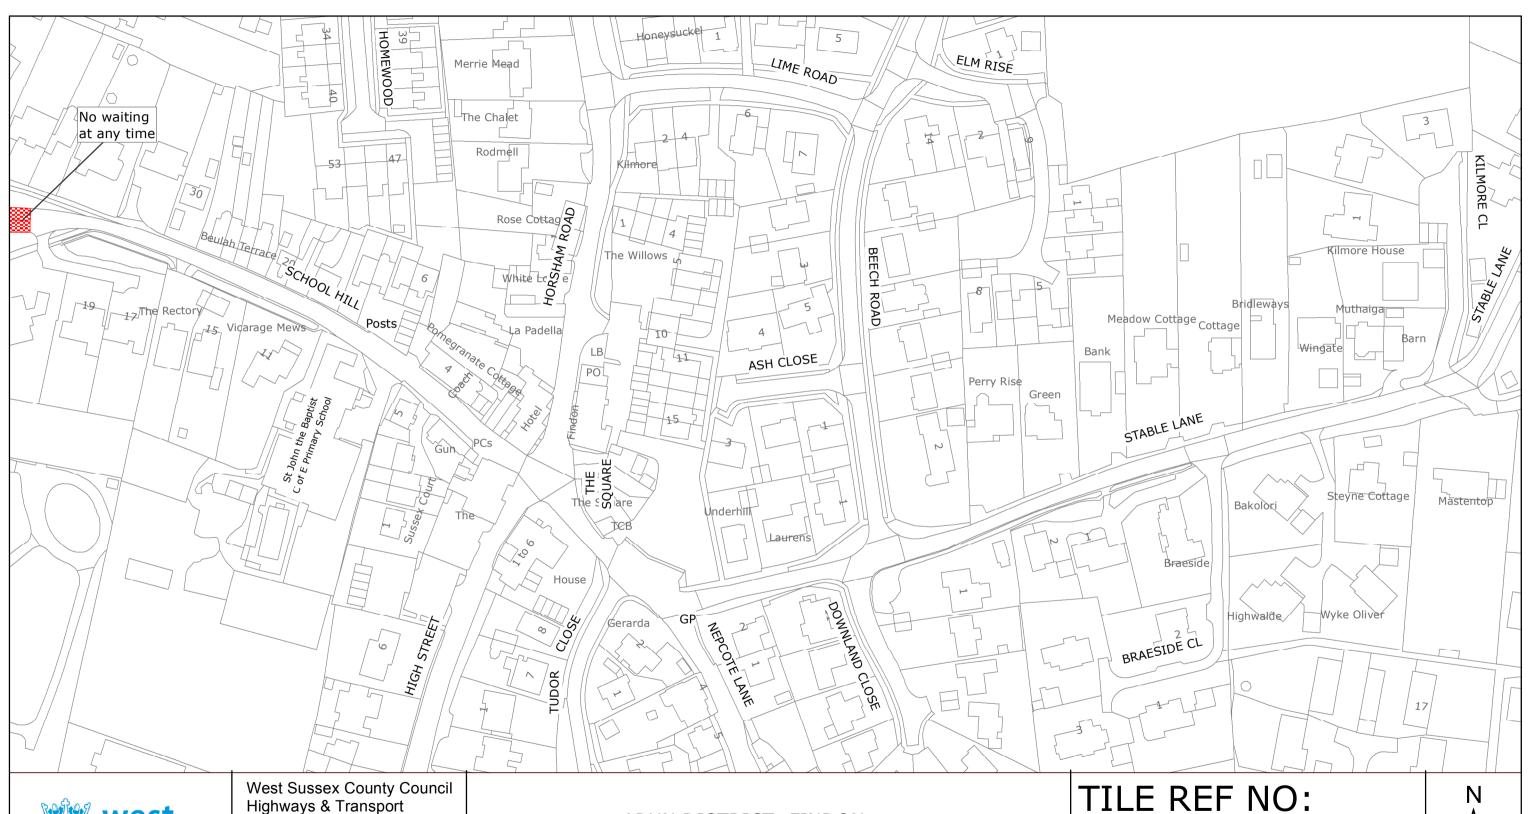

## SCHEDULE Plan to be Inserted

TO1108NEN (Issue Number 1) TQ1208NWN (Issue Number 1)

THE Common Seal of THE WEST SUSSEX COUNTY COUNCIL was hereto affixed the

FOURTH day of OCTOBER

2018

**Authorised Signatory** JEA8010-MM

04/08 NELEGATED ANHORITY

West Sussex County Council Highways & Transport The Grange Tower Street Chichester West Sussex PO19 1RH

ARUN DISTRICT: FINDON

WAITING RESTRICTIONS

TILE REF NO: TQ1108NEN

SHEET ISSUE NO 1 SHEET ACTIVE FROM - 08/10/2018