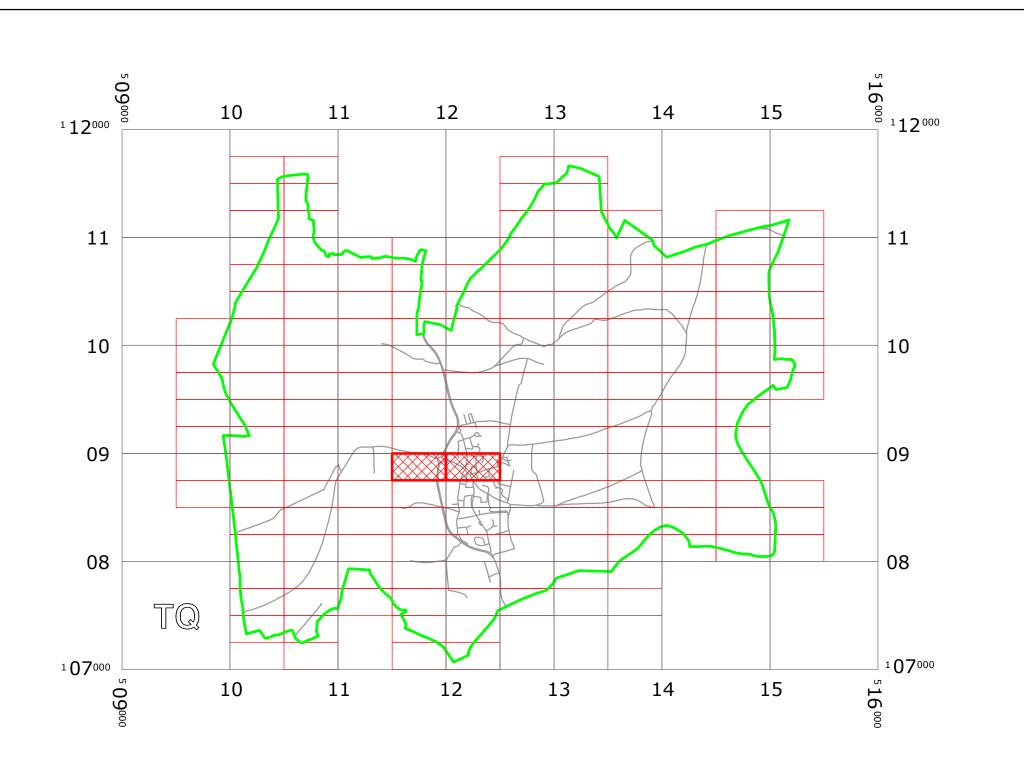

## **FINDON: LOCATION OF WAITING RESTRICTIONS**

West Sussex County Council Highways & Transport The Grange Tower Street Chichester West Sussex

West Sussex County Council Licence No. 100023447

PO19 1RH

WEST SUSSEX COUNTY COUNCIL ((ARUN DISTRICT) (PARKING PLACES & TRAFFIC REGULATION) (CONSOLIDATION) ORDER 2010) (FINDON: SCHOOL LANE AMENDMENT) ORDER 2018

LOCATION OF WAITING RESTRICTIONS

Reproduced from or based upon 2017 Ordnance Survey mapping with permission of the Controller of HMSO (c) Crown Copyright reserved. Unauthorised reproduction infringes Crown copyright and may lead to prosecution or civil proceedings

SCALE: 1:35000 DATE: 08/10/2018