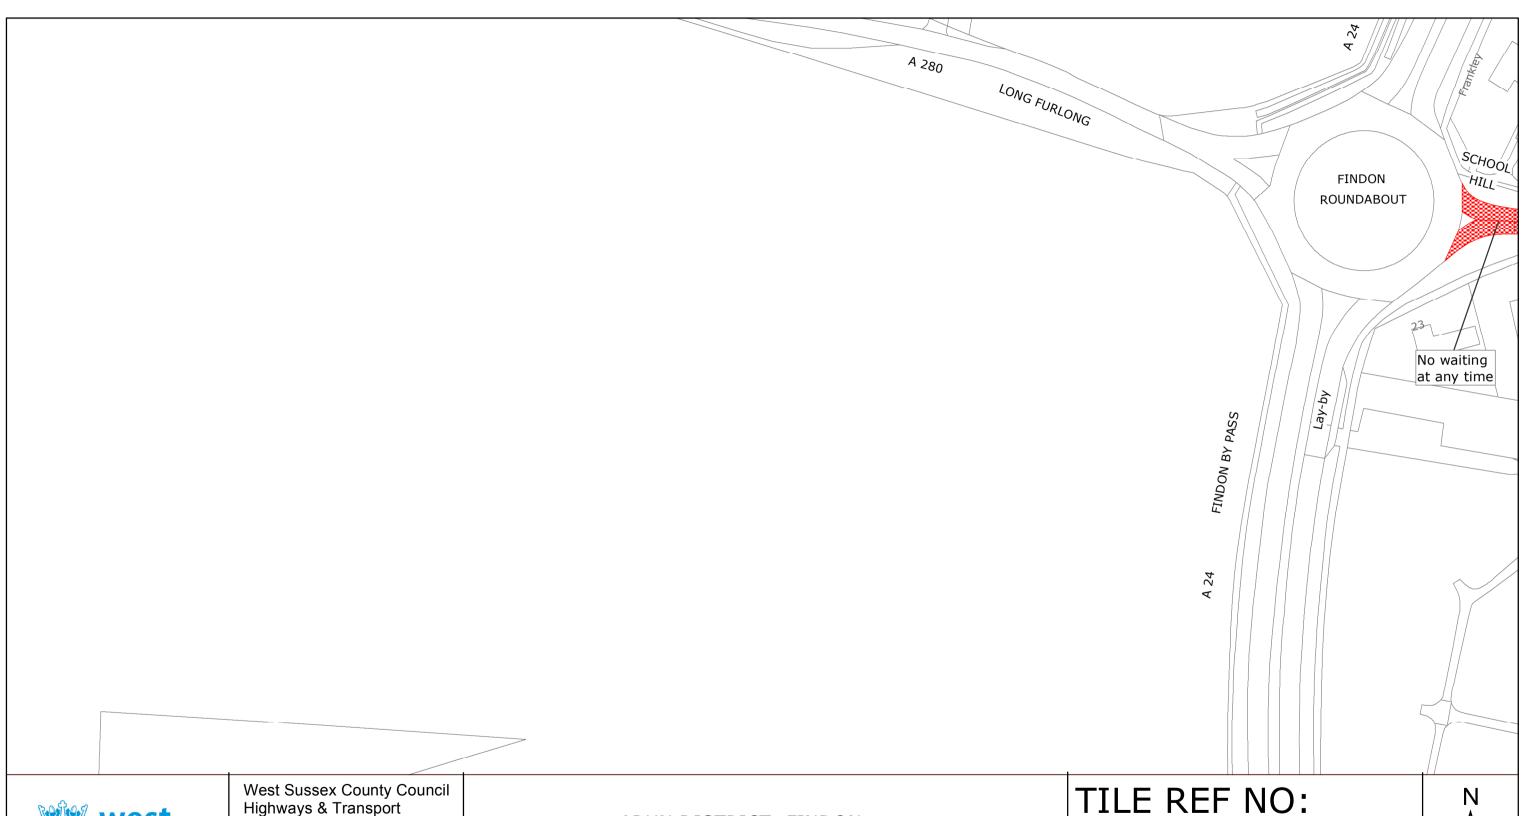

04/08 NELEGATED ANHORITY

West Sussex County Council Highways & Transport The Grange Tower Street Chichester West Sussex PO19 1RH

ARUN DISTRICT: FINDON

WAITING RESTRICTIONS

TILE REF NO: TQ1108NEN

SHEET ISSUE NO 1 SHEET ACTIVE FROM - 08/10/2018

SCALE: 1:1250 at A3 size

Reproduced from or based upon 2018 Ordnance Survey mapping with permission of the Controller of HMSO (c) Crown Copyright reserved.

Unauthorised reproduction infringes Crown copyright and may lead to prosecution or civil proceedings West Sussex County Council Licence No. 100018485